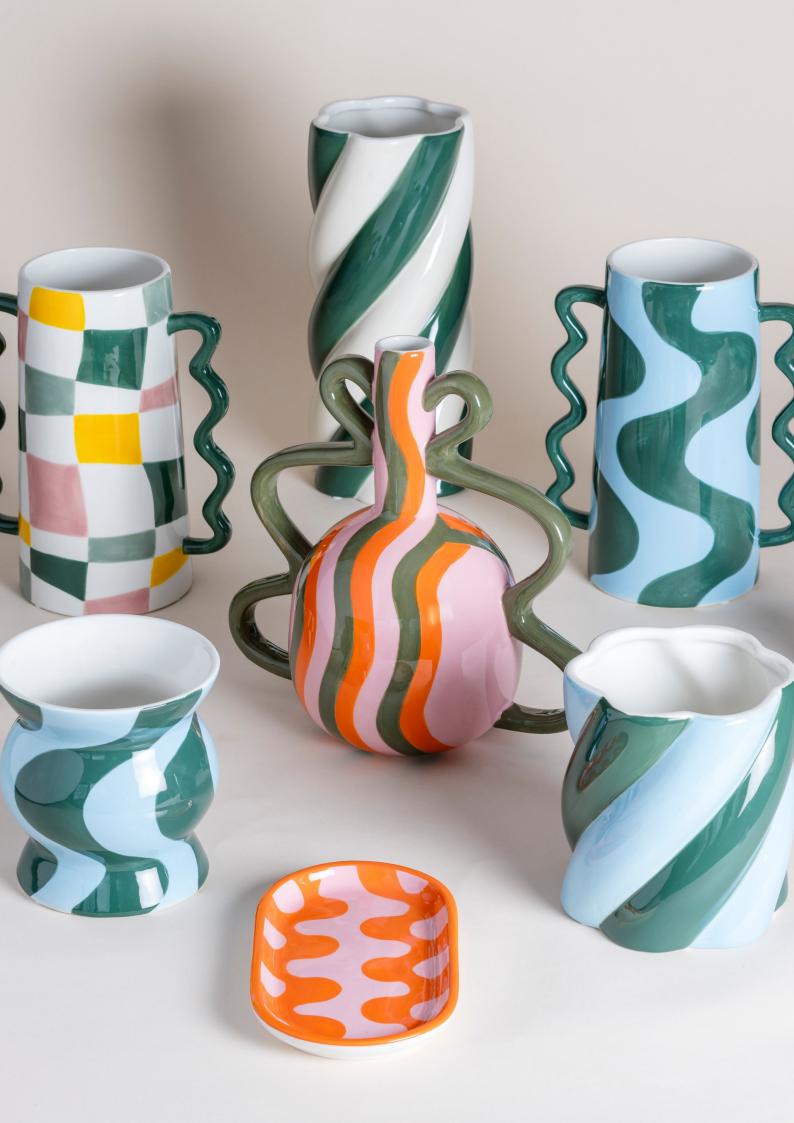

L16xW15xH19,5 cm

148-01292



# rosalía

RÍO RETRO

Vase — Sold by 3

Medium — L16xW15xH19,5 cm

148-01293



## santiago

DANCING DOTS

Vase/bookend — Sold by 3 Small — L14,5xW10,5xH16,5 cm

148-01294



# santiago

SQUIGGLE WIGGLE

Vase/bookend — Sold by 3 Small — L14,5xW10,5xH16,5 cm

148-01295



#### isidora

SUNNY SWIRLS

Vase — Sold by 3 Small — L20xW15xH16,5 cm

148-01296



## isidora

DANCING DOTS

Vase — Sold by 3 Small — L20xW15xH16,5 cm

148-01297



## federico

AMOR DEL COLOR

Vase — Sold by 2 Large — L22xW16xH23,5 cm

148-01298



## federico

AMOR DEL COLOR

Vase – Sold by 2 Large – L22xW16xH23,5 cm

148-01299



## federica

AMOR DEL COLOR

Vase — Sold by 4 Small — L15,5xW11xH15,5 cm

148-01300



## federica

AMOR DEL COLOR

Vase — Sold by 4 Small — L15,5xW11xH15,5 cm



# plant pots





# ignacio

RAYAS BAILARINAS

Plant pot — Sold by 4 Medium — L14xW14xH14,5 cm

148-01302



# ignacio

WAVE CRAZE

Plant pot — Sold by 4

Medium — L14xW14xH14,5 cm

148-01303



#### mariana

SUNNY SWIRLS

Plant pot — Sold by 4

Medium — L23,5xW13,5xH10,5 cm

148-01304



DANCING DOTS

Plant pot — Sold by 4

Medium — L23,5xW13,5xH10,5 cm

148-01305



## camilo

AMOR DEL COLOR

Plant pot — Sold by 4

Medium — L15xW15xH15,5 cm

148-01306



## camilo

AMOR DEL COLOR

Plant pot — Sold by 4

Medium — L15xW15xH15,5 cm





# tableware



# juanita

3 ASS.

Mug - Sold by 12 Small – L13xW9xH7 cm

148-01308



## marcela

3 ASS.

Tray – Sold by 12 Medium – L21,5xW12xH2 cm

148-01309



#### renata

SPANISH SWIRLS

Tray – Sold by 3 Large – L32xW18xH2,3 cm

148-01310



## renata