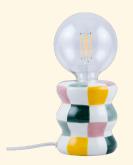

LCE DREAM

Candle holder — Sold by 6 Small — L9,5xW9,5xH15 cm

148-01315



# adelina

JOYFUL JUMBLE

Candle holder — Sold by 6 Small — L9,5xW9,5xH15 cm

148-01316



# adelina

RÍO RETRO

Candle holder — Sold by 6 Small — L9,5xW9,5xH15 cm

148-01317



## lorenzo

AMOR DEL COLOR

Candle holder — Sold by 3 Medium — L13,5xW13,5xH20,5 cm

148-01318



## lorenzo

AMOR DEL COLOR

Candle holder — Sold by 3 Medium — L13,5xW13,5xH20,5 cm





# lamps

positive vibes only



## alfonso

RÍO RETRO

Lamp — Sold by 2

Medium — L17,5xW9,5xH19,5 cm

148-01320



## alfonso

DANCING DOTS

Lamp — Sold by 2

Medium — L17,5xW9,5xH19,5 cm

148-01321



## matías

DANDY DUO

Lamp — Sold by 2 Large — L23,5xW9xH26 cm

148-01322



## matías

JOYFUL JUMBLE

Lamp — Sold by 2 Large — L23,5xW9xH26 cm

148-01323



# hector

CRAZY SQUARES

Lamp — Sold by 2 Small — L12xW12xH13,5 cm

148-01324



## hector

CLOUDY SKY

Lamp — Sold by 2 Small — L12xW12xH13,5 cm





Qué Rico

Vaartdijkstraat 24 8200 Sint-Michiels Belgium +32 50 32 22 50 hola@querico.be querico.be