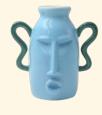

## federica

AMOR DEL COLOR

Vase — Sold by 4 Small — L15,5xW11xH15,5 cm

148-01300

## federica

AMOR DEL COLOR

Vase — Sold by 4 Small — L15,5xW11xH15,5 cm