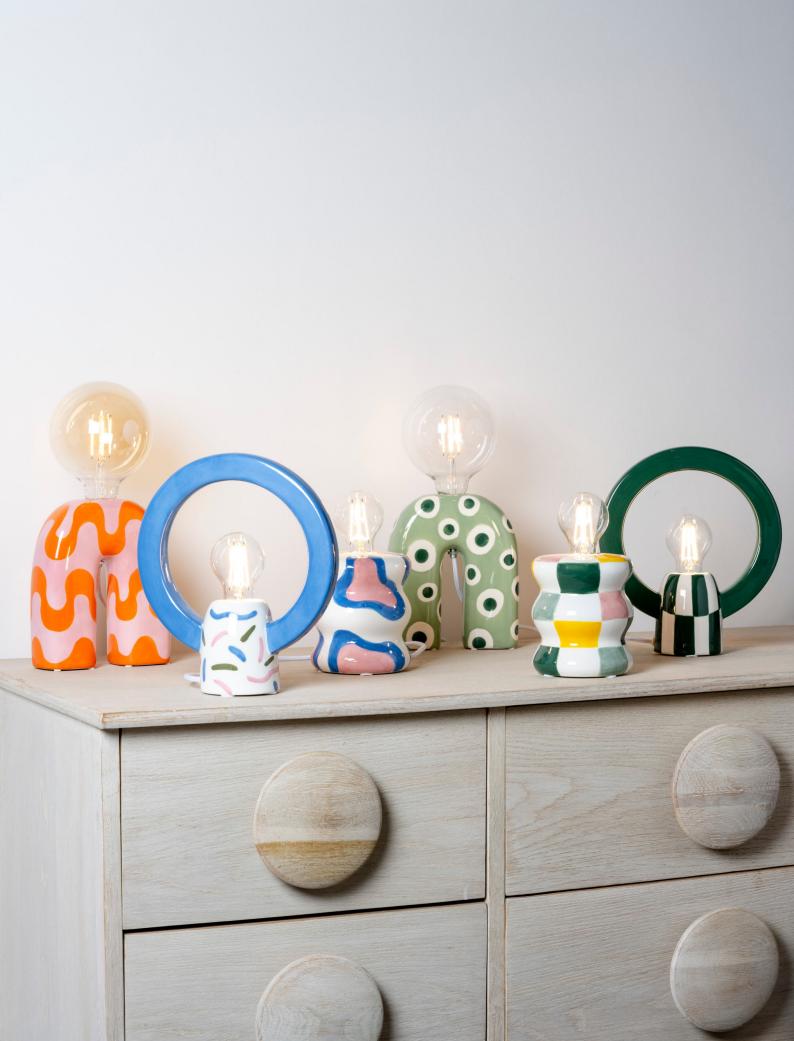

# lamps

positive vibes only

## alfonso

RÍO RETRO

Lamp — Sold by 2

Medium — L17,5xW9,5xH19,5 cm

148-01320

## alfonso

DANCING DOTS

Lamp — Sold by 2

Medium — L17,5xW9,5xH19,5 cm

148-01321

## matías

DANDY DUO

Lamp — Sold by 2 Large — L23,5xW9xH26 cm

148-01322

## matías

JOYFUL JUMBLE

Lamp — Sold by 2 Large — L23,5xW9xH26 cm

148-01323

# hector

CRAZY SQUARES

Lamp — Sold by 2 Small — L12xW12xH13,5 cm

148-01324

## hector

CLOUDY SKY

Lamp — Sold by 2 Small — L12xW12xH13,5 cm

Qué Rico

Vaartdijkstraat 24 8200 Sint-Michiels Belgium +32 50 32 22 50 hola@querico.be querico.be