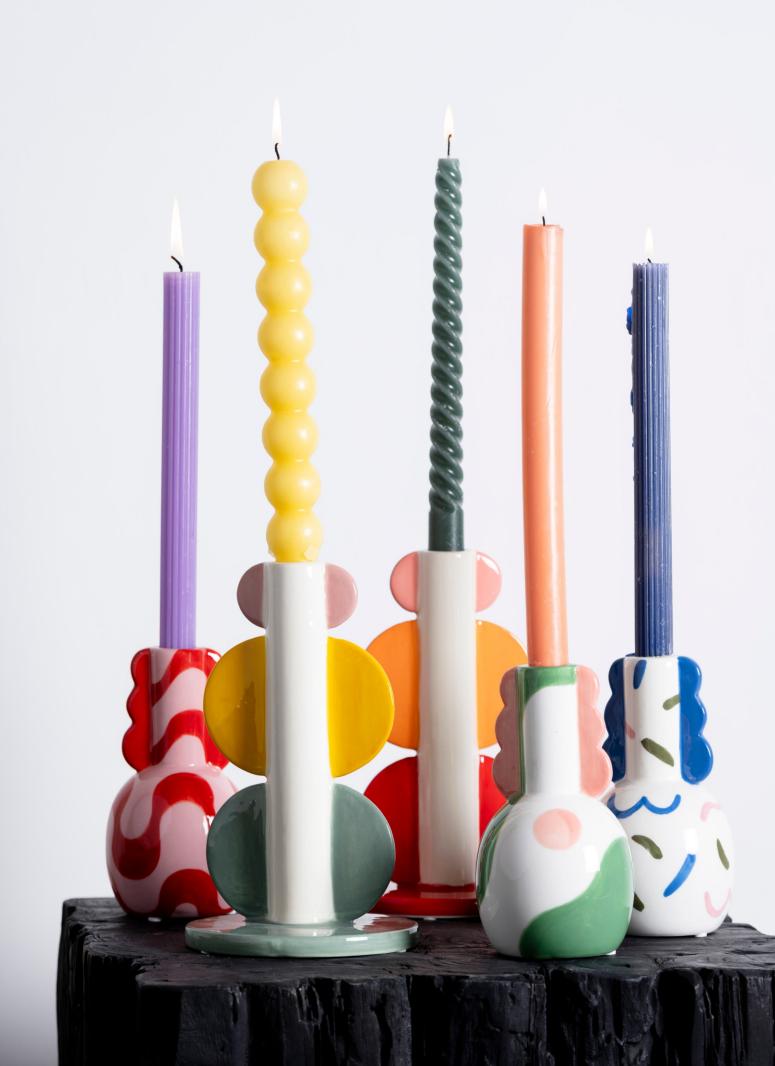

# candles

each piece is unique

## armando

SPANISH SWIRLS

Candle holder — Sold by 3 Medium — L18xW18xH7,5 cm

148-01314