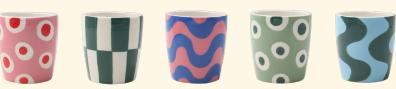

# juanita

3 ASS.

Mug - Sold by 12 Small – L13xW9xH7 cm

148-01308

# juanita

6 ASS.

Mug - Sold by 24 Small - L7,5xW7,5xH8 cm