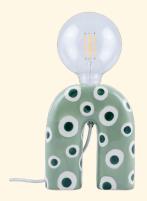

# hector

CRAZY SQUARES

Lamp — Sold by 2 Small — L12xW12xH13,5 cm

148-01324

## hector

CLOUDY SKY

Lamp — Sold by 2 Small — L12xW12xH13,5 cm

Qué Rico

Vaartdijkstraat 24 8200 Sint-Michiels Belgium +32 50 32 22 50 hola@querico.be querico.be