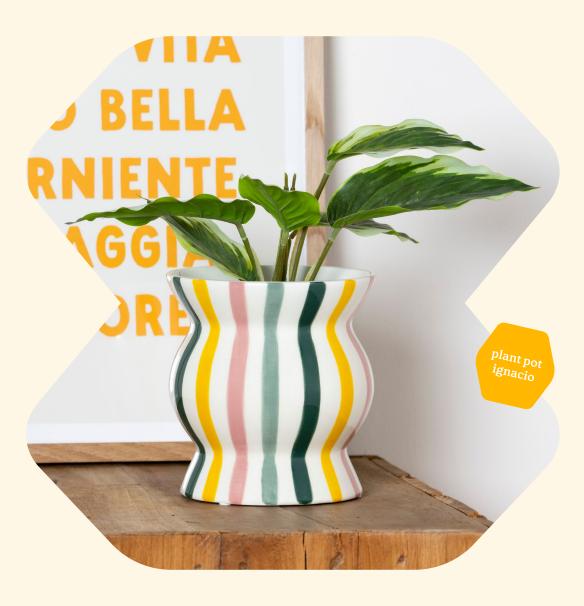

# ignacio

RAYAS BAILARINAS

Plant pot — Sold by 4 Medium — L14xW14xH14,5 cm

148-01302