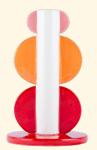

## lorenzo

AMOR DEL COLOR

Candle holder — Sold by 3 Medium — L13,5xW13,5xH20,5 cm

148-01318

## lorenzo

AMOR DEL COLOR

Candle holder — Sold by 3 Medium — L13,5xW13,5xH20,5 cm