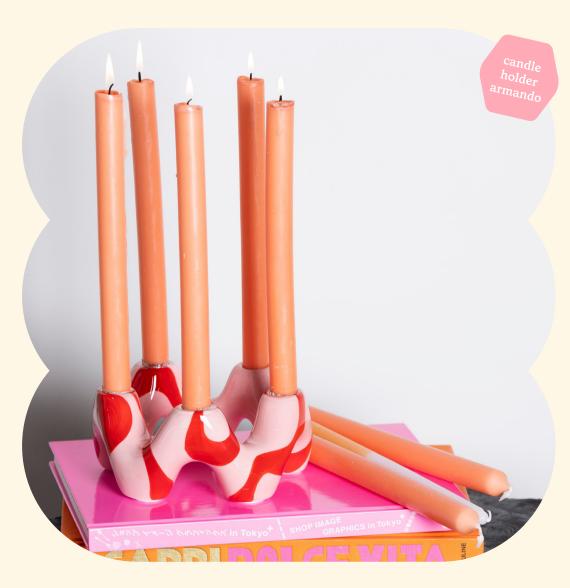

## armando

SPANISH SWIRLS

Candle holder — Sold by 3 Medium — L18xW18xH7,5 cm

148-01314