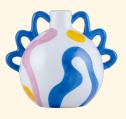

# sofía

CLOUDY SKY

Vase — Sold by 2 Large — L28,5xW17xH27 cm

148-01287

# sofía

SQUIGGLE WIGGLE

Vase — Sold by 2 Large — L28,5xW17xH27 cm

148-01288