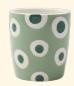

# juanita

3 ASS.

Mug - Sold by 12 Small – L13xW9xH7 cm

148-01308

# juanita

6 ASS.

Mug - Sold by 24 Small - L7,5xW7,5xH8 cm