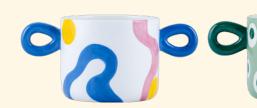

# juanita

3 ASS.

Mug - Sold by 12 Small – L13xW9xH7 cm

148-01308

# juanita

6 ASS.

Mug - Sold by 24 Small - L7,5xW7,5xH8 cm