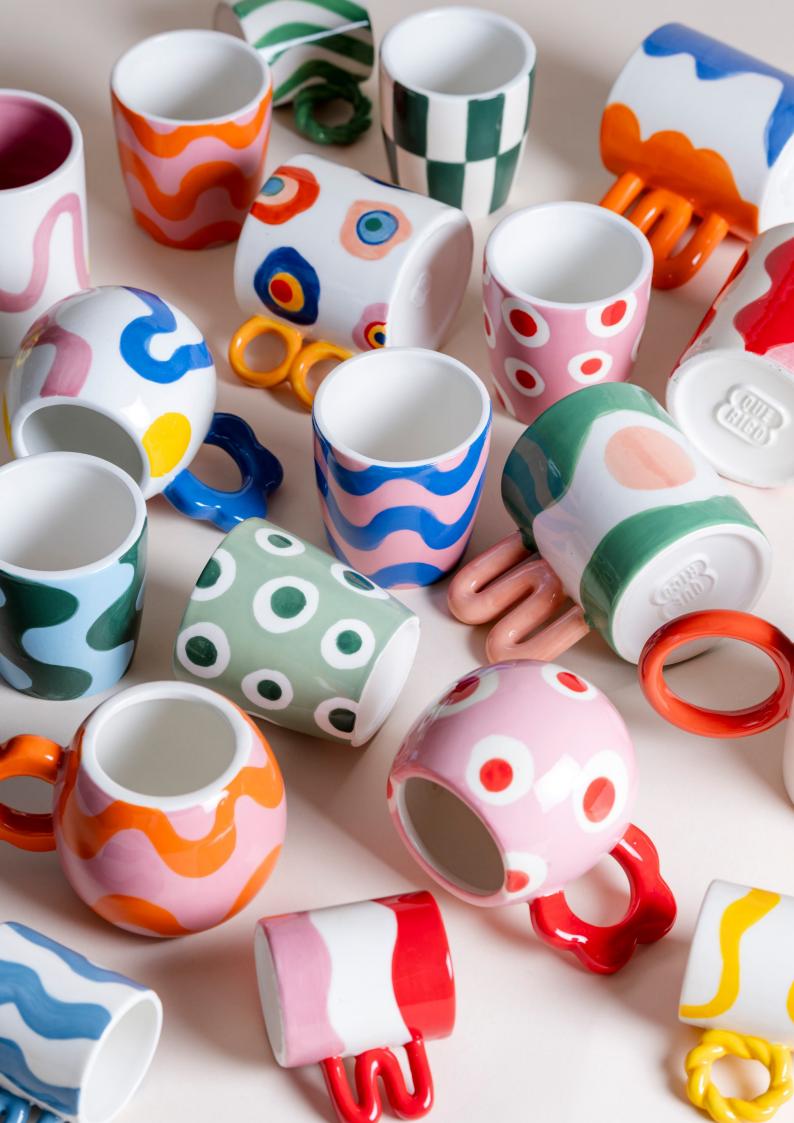

# juanita

3 ASS.

Mug - Sold by 12 Small – L13xW9xH7 cm

148-01308

# juanita

6 ASS.

Mug - Sold by 24 Small - L7,5xW7,5xH8 cm