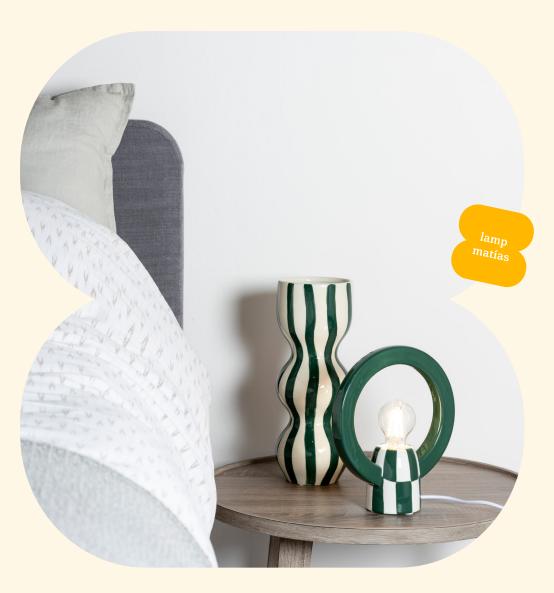

## matías

DANDY DUO

Lamp — Sold by 2 Large — L23,5xW9xH26 cm

148-01322

## matías

JOYFUL JUMBLE

Lamp — Sold by 2 Large — L23,5xW9xH26 cm

148-01323