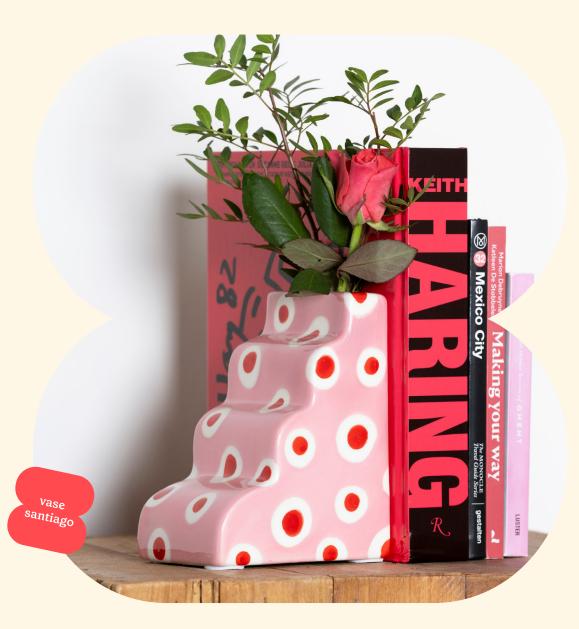

## santiago

DANCING DOTS

Vase/bookend — Sold by 3 Small — L14,5xW10,5xH16,5 cm

148-01294