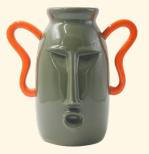

# rodrigo

WAVE CRAZE

Vase — Sold by 2 Large — L21xW13xH24,5 cm

# rodrigo

FUEGO FLORAL

Vase — Sold by 2 Large — L21xW13xH24,5 cm

148-01290

# rodrigo

CRAZY SQUARES

Vase — Sold by 2 Large — L21xW13xH24,5 cm

148-01291