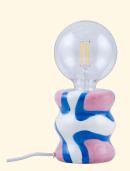

# adelina

RÍO RETRO

Candle holder — Sold by 6 Small — L9,5xW9,5xH15 cm

148-01317