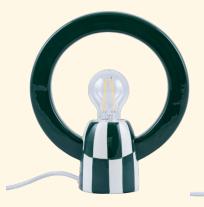

## alfonso

RÍO RETRO

Lamp — Sold by 2

Medium — L17,5xW9,5xH19,5 cm

148-01320

## alfonso

DANCING DOTS

Lamp — Sold by 2

Medium — L17,5xW9,5xH19,5 cm

148-01321