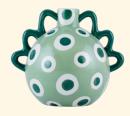

#### isidora

SUNNY SWIRLS

Vase — Sold by 3 Small — L20xW15xH16,5 cm

148-01296

## isidora

DANCING DOTS

Vase — Sold by 3 Small — L20xW15xH16,5 cm

148-01297