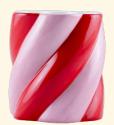

# adelina

RÍO RETRO

Candle holder — Sold by 6 Small — L9,5xW9,5xH15 cm

148-01317

## renata

RÍO RETRO

Tray – Sold by 3 Large – L32xW18xH2,3 cm

148-01311