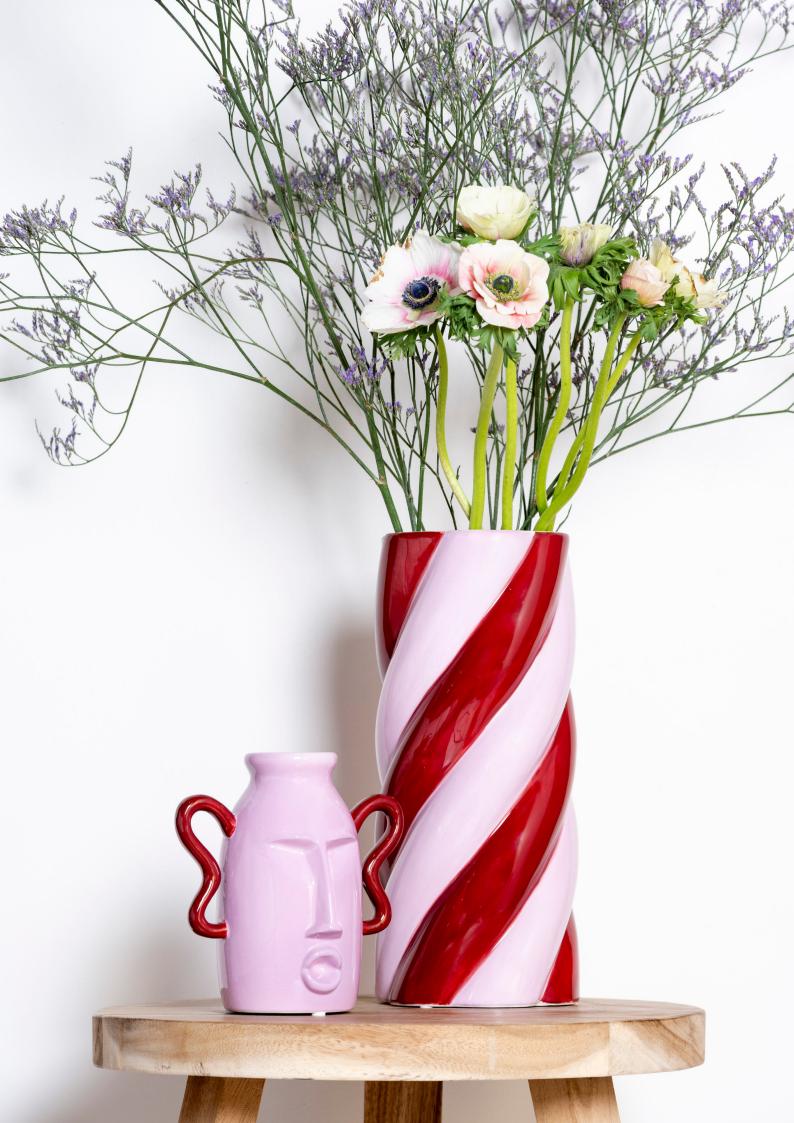

looking for, I decided to design it myself. I instantly started drawing and painting the first prototypes.

The choice of ceramics came naturally, as I grew up in it.

My parents have a company specialised in colourful ceramic animals, called Pomme pidou.

Fastforward to 2022. I finally got the hang of it and designed my first collection. Qué Rico was born!

Josephine Coelembier Founder Qué Rico



camila

AMOR DEL COLOR

Vase — Sold by 3 Large — L13,5xW13,5xH29,5 cm

148-01285



## camila

AMOR DEL COLOR

Vase — Sold by 3 Large — L13,5xW13,5xH29,5 cm

148-01286



# sofía

CLOUDY SKY

Vase — Sold by 2 Large — L28,5xW17xH27 cm

148-01287



# sofía

SQUIGGLE WIGGLE

Vase — Sold by 2 Large — L28,5xW17xH27 cm

148-01288



# rodrigo

WAVE CRAZE

Vase — Sold by 2 Large — L21xW13xH24,5 cm







# rodrigo

FUEGO FLORAL

Vase — Sold by 2 Large — L21xW13xH24,5 cm

148-01290



# rodrigo

CRAZY SQUARES

Vase — Sold by 2 Large — L21xW13xH24,5 cm

148-01291



## rosalía

DANCING DOTS

Vase — Sold by 3
Medium — L16xW15xH19,5 cm

148-01292



# rosalía

RÍO RETRO

Vase — Sold by 3

Medium — L16xW15xH19,5 cm

148-01293



## santiago

DANCING DOTS

Vase/bookend — Sold by 3 Small — L14,5xW10,5xH16,5 cm

148-01294



# santiago

SQUIGGLE WIGGLE

Vase/bookend — Sold by 3 Small — L14,5xW10,5xH16,5 cm

148-01295



#### isidora

SUNNY SWIRLS

Vase — Sold by 3 Small — L20xW15xH16,5 cm

148-01296



## isidora

DANCING DOTS

Vase — Sold by 3 Small — L20xW15xH16,5 cm

148-01297



## federico

AMOR DEL COLOR

Vase — Sold by 2 Large — L22xW16xH23,5 cm

148-01298



## federico

AMOR DEL COLOR