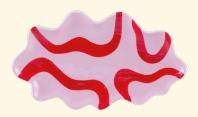

#### renata

SPANISH SWIRLS

Tray – Sold by 3 Large – L32xW18xH2,3 cm

148-01310