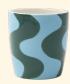

# juanita

3 ASS.

Mug - Sold by 12 Small – L13xW9xH7 cm

148-01308

# juanita

6 ASS.

Mug - Sold by 24 Small - L7,5xW7,5xH8 cm