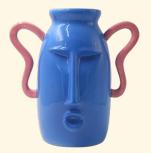

## federico

AMOR DEL COLOR

Vase — Sold by 2 Large — L22xW16xH23,5 cm

148-01298

## federico

AMOR DEL COLOR

Vase – Sold by 2 Large – L22xW16xH23,5 cm

148-01299