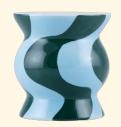

# rodrigo

WAVE CRAZE

Vase — Sold by 2 Large — L21xW13xH24,5 cm

# rodrigo

FUEGO FLORAL

Vase — Sold by 2 Large — L21xW13xH24,5 cm

148-01290

# rodrigo

CRAZY SQUARES

Vase — Sold by 2 Large — L21xW13xH24,5 cm

148-01291