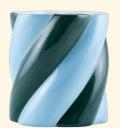

m

148-01296



## isidora

DANCING DOTS

Vase — Sold by 3 Small — L20xW15xH16,5 cm

148-01297



## federico

AMOR DEL COLOR

Vase — Sold by 2 Large — L22xW16xH23,5 cm

148-01298



## federico

AMOR DEL COLOR

Vase – Sold by 2 Large – L22xW16xH23,5 cm

148-01299



## federica

AMOR DEL COLOR

Vase — Sold by 4 Small — L15,5xW11xH15,5 cm

148-01300



## federica

AMOR DEL COLOR

Vase — Sold by 4 Small — L15,5xW11xH15,5 cm



# plant pots





# ignacio

RAYAS BAILARINAS

Plant pot — Sold by 4 Medium — L14xW14xH14,5 cm

148-01302



# ignacio

WAVE CRAZE

Plant pot — Sold by 4

Medium — L14xW14xH14,5 cm

148-01303



#### mariana

SUNNY SWIRLS

Plant pot — Sold by 4

Medium — L23,5xW13,5xH10,5 cm

148-01304



DANCING DOTS

Plant pot — Sold by 4

Medium — L23,5xW13,5xH10,5 cm

148-01305



## camilo

AMOR DEL COLOR

Plant pot — Sold by 4

Medium — L15xW15xH15,5 cm

148-01306



## camilo

AMOR DEL COLOR

Plant pot — Sold by 4

Medium — L15xW15xH15,5 cm





# tableware



# juanita

3 ASS.

Mug - Sold by 12 Small – L13xW9xH7 cm

148-01308



## marcela

3 ASS.

Tray – Sold by 12 Medium – L21,5xW12xH2 cm

148-01309



#### renata

SPANISH SWIRLS

Tray – Sold by 3 Large – L32xW18xH2,3 cm

148-01310



## renata

RÍO RETRO

Tray – Sold by 3 Large – L32xW18xH2,3 cm

148-01311













# juanita

6 ASS.

Mug - Sold by 24 Small - L7,5xW7,5xH8 cm



# candles

each piece is unique



## armando

SPANISH SWIRLS

Candle holder — Sold by 3 Medium — L18xW18xH7,5 cm

148-01314



# adelina

A DULCE DREAM

Candle holder — Sold by 6 Small — L9,5xW9,5xH15 cm

148-01315



# adelina