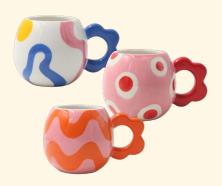

# juanita

3 ASS.

Mug - Sold by 12 Small – L13xW9xH7 cm

148-01308

# juanita

6 ASS.

Mug - Sold by 24 Small - L7,5xW7,5xH8 cm