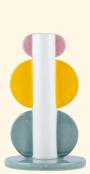

## alfonso

RÍO RETRO

Lamp — Sold by 2

Medium — L17,5xW9,5xH19,5 cm

148-01320

## alfonso

DANCING DOTS

Lamp — Sold by 2

Medium — L17,5xW9,5xH19,5 cm

148-01321