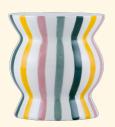

# sofía

CLOUDY SKY

Vase — Sold by 2 Large — L28,5xW17xH27 cm

148-01287

# sofía

SQUIGGLE WIGGLE

Vase — Sold by 2 Large — L28,5xW17xH27 cm

148-01288