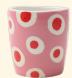

4 Medium — L14xW14xH14,5 cm

148-01302



# ignacio

WAVE CRAZE

Plant pot — Sold by 4

Medium — L14xW14xH14,5 cm

148-01303



#### mariana

SUNNY SWIRLS

Plant pot — Sold by 4

Medium — L23,5xW13,5xH10,5 cm

148-01304



DANCING DOTS

Plant pot — Sold by 4

Medium — L23,5xW13,5xH10,5 cm

148-01305



## camilo

AMOR DEL COLOR

Plant pot — Sold by 4

Medium — L15xW15xH15,5 cm

148-01306



## camilo

AMOR DEL COLOR

Plant pot — Sold by 4

Medium — L15xW15xH15,5 cm





# tableware



# juanita

3 ASS.

Mug - Sold by 12 Small – L13xW9xH7 cm

148-01308



## marcela

3 ASS.

Tray – Sold by 12 Medium – L21,5xW12xH2 cm

148-01309



#### renata

SPANISH SWIRLS

Tray – Sold by 3 Large – L32xW18xH2,3 cm

148-01310



## renata

RÍO RETRO

Tray – Sold by 3 Large – L32xW18xH2,3 cm

148-01311













# juanita

6 ASS.

Mug - Sold by 24 Small - L7,5xW7,5xH8 cm



# candles

each piece is unique



## armando

SPANISH SWIRLS

Candle holder — Sold by 3 Medium — L18xW18xH7,5 cm

148-01314



# adelina

A DULCE DREAM

Candle holder — Sold by 6 Small — L9,5xW9,5xH15 cm

148-01315



# adelina

JOYFUL JUMBLE

Candle holder — Sold by 6 Small — L9,5xW9,5xH15 cm

148-01316



# adelina

RÍO RETRO

Candle holder — Sold by 6 Small — L9,5xW9,5xH15 cm

148-01317



## lorenzo

AMOR DEL COLOR

Candle holder — Sold by 3 Medium — L13,5xW13,5xH20,5 cm

148-01318



## lorenzo

AMOR DEL COLOR

Candle holder — Sold by 3 Medium — L13,5xW13,5xH20,5 cm





# lamps

positive vibes only



## alfonso

RÍO RETRO

Lamp — Sold by 2

Medium — L17,5xW9,5xH19,5 cm

148-01320



## alfonso

DANCING DOTS

L