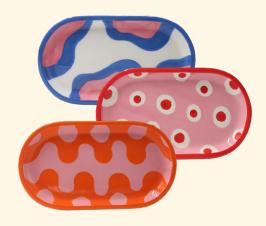

## marcela

3 ASS.

Tray – Sold by 12 Medium – L21,5xW12xH2 cm

148-01309

#### renata

SPANISH SWIRLS

Tray – Sold by 3 Large – L32xW18xH2,3 cm

148-01310

## renata

RÍO RETRO

Tray – Sold by 3 Large – L32xW18xH2,3 cm

148-01311