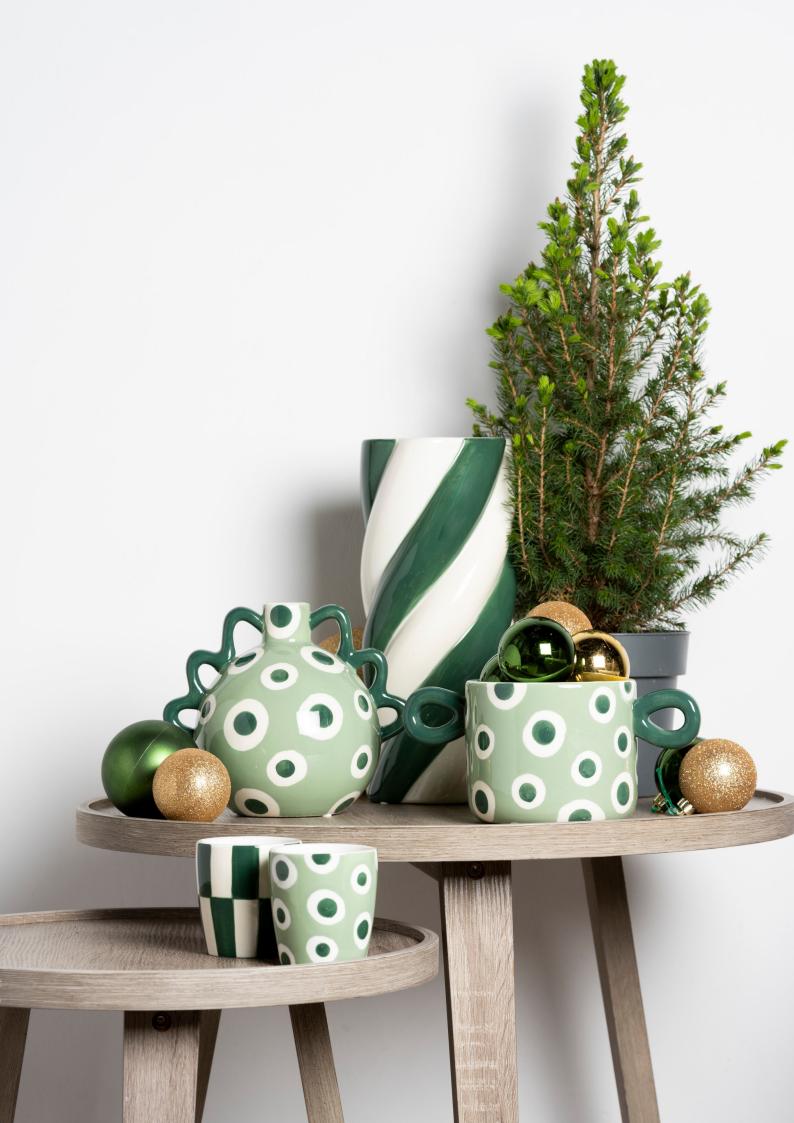

48-01298



## federico

AMOR DEL COLOR

Vase – Sold by 2 Large – L22xW16xH23,5 cm

148-01299



## federica

AMOR DEL COLOR

Vase — Sold by 4 Small — L15,5xW11xH15,5 cm

148-01300



## federica

AMOR DEL COLOR

Vase — Sold by 4 Small — L15,5xW11xH15,5 cm



# plant pots





# ignacio

RAYAS BAILARINAS

Plant pot — Sold by 4 Medium — L14xW14xH14,5 cm

148-01302



# ignacio

WAVE CRAZE

Plant pot — Sold by 4

Medium — L14xW14xH14,5 cm

148-01303



#### mariana

SUNNY SWIRLS

Plant pot — Sold by 4

Medium — L23,5xW13,5xH10,5 cm

148-01304



DANCING DOTS

Plant pot — Sold by 4

Medium — L23,5xW13,5xH10,5 cm

148-01305



## camilo

AMOR DEL COLOR

Plant pot — Sold by 4

Medium — L15xW15xH15,5 cm

148-01306



## camilo

AMOR DEL COLOR

Plant pot — Sold by 4

Medium — L15xW15xH15,5 cm





# tableware



# juanita

3 ASS.

Mug - Sold by 12 Small – L13xW9xH7 cm

148-01308



## marcela

3 ASS.

Tray – Sold by 12 Medium – L21,5xW12xH2 cm

148-01309



#### renata

SPANISH SWIRLS

Tray – Sold by 3 Large – L32xW18xH2,3 cm

148-01310



## renata

RÍO RETRO

Tray – Sold by 3 Large – L32xW18xH2,3 cm

148-01311













# juanita

6 ASS.

Mug - Sold by 24 Small - L7,5xW7,5xH8 cm



# candles

each piece is unique



## armando

SPANISH SWIRLS

Candle holder — Sold by 3 Medium — L18xW18xH7,5 cm

148-01314



# adelina

A DULCE DREAM

Candle holder — Sold by 6 Small — L9,5xW9,5xH15 cm

148-01315



# adelina

JOYFUL JUMBLE

Candle holder — Sold by 6 Small — L9,5xW9,5xH15 cm

148-01316



# adelina

RÍO RETRO

Candle holder — Sold by 6 Small — L9,5xW9,5xH15 cm

148-01317



## l