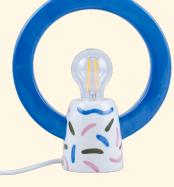

## alfonso

RÍO RETRO

Lamp — Sold by 2

Medium — L17,5xW9,5xH19,5 cm

148-01320

## alfonso

DANCING DOTS

Lamp — Sold by 2

Medium — L17,5xW9,5xH19,5 cm

148-01321