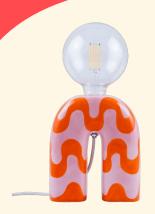

## matías

DANDY DUO

Lamp — Sold by 2 Large — L23,5xW9xH26 cm

148-01322

## matías

JOYFUL JUMBLE

Lamp — Sold by 2 Large — L23,5xW9xH26 cm

148-01323