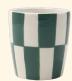

# juanita

3 ASS.

Mug - Sold by 12 Small – L13xW9xH7 cm

148-01308

# juanita

6 ASS.

Mug - Sold by 24 Small - L7,5xW7,5xH8 cm